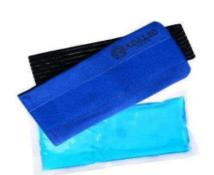

# 

LASER FLAT CONCRETE
(914) 837-7400

High quality gel packs for heat and ice therapy to support those bumps, bruises, and strains before and after the game!

Reusable gel pack to heat in the microwave or freeze for ice therapy. Perfect for kids or smaller body parts. Insert wrap into the sleeve and secure with included velcro strap