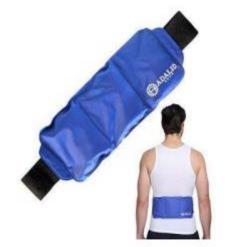

> Reusable gel pack will secure for heat or ice therapy on back or shoulder. Check our Amazon page for these great products and more!

ADALID"

Amazon.com: Adalid Gear

www.amazon.com/adalidgear