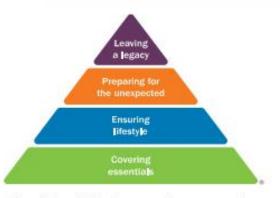

#### Coerver Coaching Soccer Camps Summer 2023

A unique coaching program supervised by professionally qualified coaches, selected, and trained to work with players of all ages and abilities. A fun step-by-step guide to improving individual techniques. Providing coaching whilst building up confidence in an enjoyable soccer environment. The more technical skills a player has, the better he or she can solve any problem. Coerver Coaching's teaching curriculum is based around the "Pyramid of Player Development".

#### For today, retirement and every moment in between.

Financial planning shouldn't be a one-time event. Which is why our Confident Retirement® approach is flexible enough to adapt with you as life changes. It's one way we can help you feel confident about your financial future.